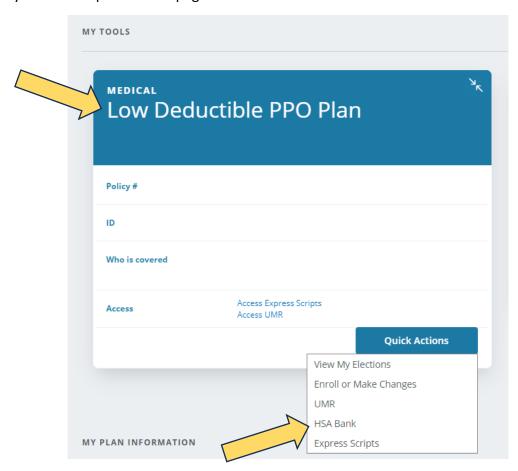

If you're unsure of what type of account you have or what plan you're enrolled in you may log into your E-PEBP portal. On the homepage under "MY TOOLS" you will see what plan you're enrolled in.

To confirm your HSA or HRA enrollment and/or account balance log into your HSA Bank account using the single sign-on feature through your E-PEBP portal under MY TOOLS > Quick Actions >

and click on *HSA Bank*, or <u>sign into your account here</u>. Questions about your HSA Bank account? Contact HSA Bank Customer Service at 1-833-228-9364.

View the <u>Plan Year 2024 funding account communication</u> and scroll down to *Employer Contribution Amounts* to see how much your employer has contributed to your account and the HRA Frequently Asked Questions.

From your E-PEBP portal homepage:

Still have questions? Contact PEBP's Member Service Team by selecting "CONTACT US/MESSAGE CENTER" at the top of your E-PEBP portal homepage, or by calling 775-684-7000, 702-486-3100, or toll free at 1-800-326-5496 during regular office hours.